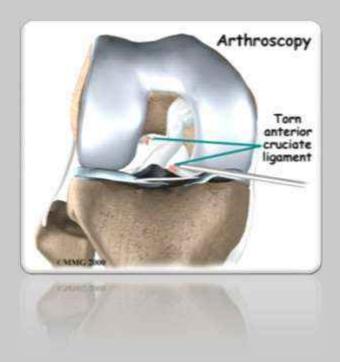

The first day of lectures, basic knowledge on arthroscopic knee, shoulder, elbow, wrist, hip and ankle pathology and treatment, was presented and during lunch break a hand on course on meniscus suturing and knots. Second and third day cadaveric workshop in the morning and in the afternoon was accompanied by special topics lectures. attendees performed arthroscopies on arthroscopic stations, two per station, each pair under guidance of the instructor. Diagnostic arthroscopy, meniscus suturing, ACL and PCL, single or double bundle was performed on the knee, and subacromial decompression, rotator cuff repair and Bankart repair were performed on the shoulder by all attendants.